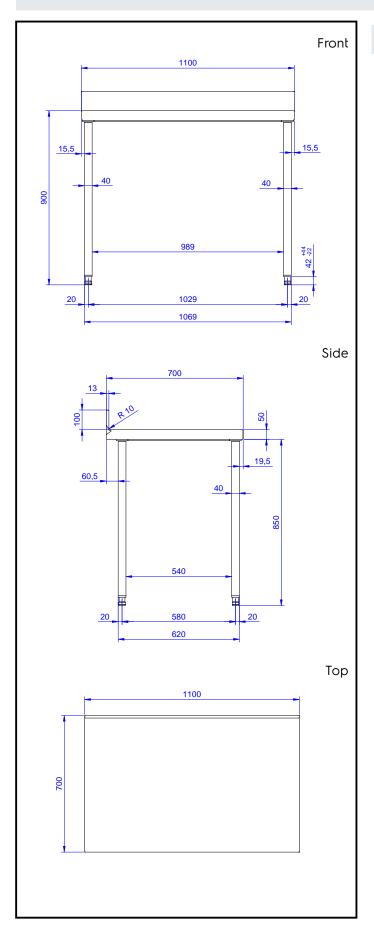

## **Key Information:**

External dimensions, Width:

133232 (TG1110N) 1100 mm

External dimensions, Depth: 700 mm

External dimensions, Height: 1000 mm

Upstand Dimensions, Height: 100 mm

Upstand Dimensions, Depth: 13 mm

Upstand Dimensions, Radius: R=8

Worktop thickness: 50 mm

Net weight: 30.6 kg

Standard Preparation 1100 mm Work Table with Upstand